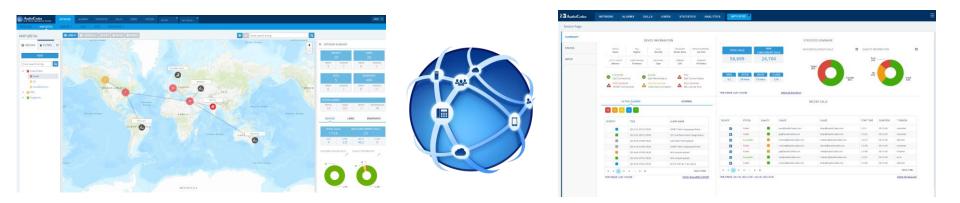

#### **OVOC:** Components + Capabilities

| -    |                                                                                                                                                                                                                                                                                                                                                                                                                                                                                                                                                                                                                                                                                                                                                                                                                                                                                                                                                                                                                                                                                                                                                                                                                                                                                                                                                                                                                                                                                                                                                                                                                                                                                                                                                                                                                                                                                                                                                                                                                                                                                                                                | STATISTICS SUMMARY                                                                                                          |                                                                                                                                         |                                                                                                  |                                      |                |                                                                                                      |                                                                                                                                           |                                     |                                  |                                                          |  |
|------|--------------------------------------------------------------------------------------------------------------------------------------------------------------------------------------------------------------------------------------------------------------------------------------------------------------------------------------------------------------------------------------------------------------------------------------------------------------------------------------------------------------------------------------------------------------------------------------------------------------------------------------------------------------------------------------------------------------------------------------------------------------------------------------------------------------------------------------------------------------------------------------------------------------------------------------------------------------------------------------------------------------------------------------------------------------------------------------------------------------------------------------------------------------------------------------------------------------------------------------------------------------------------------------------------------------------------------------------------------------------------------------------------------------------------------------------------------------------------------------------------------------------------------------------------------------------------------------------------------------------------------------------------------------------------------------------------------------------------------------------------------------------------------------------------------------------------------------------------------------------------------------------------------------------------------------------------------------------------------------------------------------------------------------------------------------------------------------------------------------------------------|-----------------------------------------------------------------------------------------------------------------------------|-----------------------------------------------------------------------------------------------------------------------------------------|--------------------------------------------------------------------------------------------------|--------------------------------------|----------------|------------------------------------------------------------------------------------------------------|-------------------------------------------------------------------------------------------------------------------------------------------|-------------------------------------|----------------------------------|----------------------------------------------------------|--|
| en.e | uritat<br>Natur                                                                                                                                                                                                                                                                                                                                                                                                                                                                                                                                                                                                                                                                                                                                                                                                                                                                                                                                                                                                                                                                                                                                                                                                                                                                                                                                                                                                                                                                                                                                                                                                                                                                                                                                                                                                                                                                                                                                                                                                                                                                                                                | The Avenue                                                                                                                  | And Antonia United Actions                                                                                                              | 104                                                                                              | 19405                                | LOS CONCERNENT | THUS.                                                                                                | UPA/MARCHIS                                                                                                                               | a 0.00070                           | (1)(1)(1)                        |                                                          |  |
| 1.4  | Allow Down Second Secon |                                                                                                                             |                                                                                                                                         | 56,699 24,704                                                                                    |                                      |                | 4                                                                                                    |                                                                                                                                           | 10                                  |                                  |                                                          |  |
|      | Evention Concentration                                                                                                                                                                                                                                                                                                                                                                                                                                                                                                                                                                                                                                                                                                                                                                                                                                                                                                                                                                                                                                                                                                                                                                                                                                                                                                                                                                                                                                                                                                                                                                                                                                                                                                                                                                                                                                                                                       |                                                                                                                             |                                                                                                                                         |                                                                                                  |                                      |                |                                                                                                      |                                                                                                                                           |                                     |                                  |                                                          |  |
|      |                                                                                                                                                                                                                                                                                                                                                                                                                                                                                                                                                                                                                                                                                                                                                                                                                                                                                                                                                                                                                                                                                                                                                                                                                                                                                                                                                                                                                                                                                                                                                                                                                                                                                                                                                                                                                                                                                                                                                                                                                                                                                                                                | RCINTOLIA RECENTOLIA                                                                                                        |                                                                                                                                         |                                                                                                  |                                      |                |                                                                                                      |                                                                                                                                           |                                     |                                  |                                                          |  |
|      |                                                                                                                                                                                                                                                                                                                                                                                                                                                                                                                                                                                                                                                                                                                                                                                                                                                                                                                                                                                                                                                                                                                                                                                                                                                                                                                                                                                                                                                                                                                                                                                                                                                                                                                                                                                                                                                                                                                                                                                                                                                                                                                                |                                                                                                                             |                                                                                                                                         |                                                                                                  |                                      |                |                                                                                                      |                                                                                                                                           |                                     |                                  |                                                          |  |
|      |                                                                                                                                                                                                                                                                                                                                                                                                                                                                                                                                                                                                                                                                                                                                                                                                                                                                                                                                                                                                                                                                                                                                                                                                                                                                                                                                                                                                                                                                                                                                                                                                                                                                                                                                                                                                                                                                                                                                                                                                                                                                                                                                |                                                                                                                             |                                                                                                                                         |                                                                                                  |                                      |                |                                                                                                      |                                                                                                                                           |                                     |                                  |                                                          |  |
|      | Martine Control                                                                                                                                                                                                                                                                                                                                                                                                                                                                                                                                                                                                                                                                                                                                                                                                                                                                                                                                                                                                                                                                                                                                                                                                                                                                                                                                                                                                                                                                                                                                                                                                                                                                                                                                                                                                                                                                                                                                                                                                                                                                                                                | 745                                                                                                                         | ALATIV DAME                                                                                                                             | SHIFT                                                                                            | 19494                                | any.           | ONLER                                                                                                | CALL                                                                                                                                      | Stations                            | buieton                          | Ciston                                                   |  |
|      |                                                                                                                                                                                                                                                                                                                                                                                                                                                                                                                                                                                                                                                                                                                                                                                                                                                                                                                                                                                                                                                                                                                                                                                                                                                                                                                                                                                                                                                                                                                                                                                                                                                                                                                                                                                                                                                                                                                                                                                                                                                                                                                                |                                                                                                                             | KARY BAE                                                                                                                                | SOURT                                                                                            | 5145.6<br>Faller                     | -              | CALER<br>International Amount                                                                        | (Add)                                                                                                                                     | Stati Test                          | outerion<br>motore               | Citeres                                                  |  |
|      |                                                                                                                                                                                                                                                                                                                                                                                                                                                                                                                                                                                                                                                                                                                                                                                                                                                                                                                                                                                                                                                                                                                                                                                                                                                                                                                                                                                                                                                                                                                                                                                                                                                                                                                                                                                                                                                                                                                                                                                                                                                                                                                                | 7945                                                                                                                        |                                                                                                                                         |                                                                                                  |                                      |                |                                                                                                      |                                                                                                                                           |                                     |                                  |                                                          |  |
|      | Materia a                                                                                                                                                                                                                                                                                                                                                                                                                                                                                                                                                                                                                                                                                                                                                                                                                                                                                                                                                                                                                                                                                                                                                                                                                                                                                                                                                                                                                                                                                                                                                                                                                                                                                                                                                                                                                                                                                                                                                                                                                                                                                                                      | 7965<br>2015-0-0710-9636                                                                                                    | SINC No. Li mangani kine.                                                                                                               |                                                                                                  | Party.                               |                | repairingon                                                                                          | etarglaubicites can                                                                                                                       | 144                                 | -                                | Concerner                                                |  |
|      | Madarine                                                                                                                                                                                                                                                                                                                                                                                                                                                                                                                                                                                                                                                                                                                                                                                                                                                                                                                                                                                                                                                                                                                                                                                                                                                                                                                                                                                                                                                                                                                                                                                                                                                                                                                                                                                                                                                                                                                                                                                                                                                                                                                       | TANK<br>2015-12-0702-2008<br>2015-07-00702-2008                                                                             | 1282" No. (propped Up-                                                                                                                  | 8                                                                                                | tune<br>tune                         | 1              | espandamon<br>printection                                                                            | eta di solo degi per<br>el a di solo degi per                                                                                             | 149                                 | ****                             | caustral<br>caustral                                     |  |
|      | August -                                                                                                                                                                                                                                                                                                                                                                                                                                                                                                                                                                                                                                                                                                                                                                                                                                                                                                                                                                                                                                                                                                                                                                                                                                                                                                                                                                                                                                                                                                                                                                                                                                                                                                                                                                                                                                                                                                                                                                                                                                                                                                                       | 7845<br>2015-02-07782-0008<br>2015-02-08782-0008<br>2015-02-08782-0008                                                      | STRT for Groupped Den<br>The boot base base base<br>Dat Ranch & Redak                                                                   | 8<br>0<br>8                                                                                      | Faller<br>Faller<br>Faller           | ÷              | englandslatt, on<br>pellandscattare<br>nanoficialitare                                               | eta glueba eta con<br>eta glueba decon<br>remonita decon                                                                                  | 149<br>188<br>1887                  | <br>                             | constant<br>constant<br>document                         |  |
|      | August -                                                                                                                                                                                                                                                                                                                                                                                                                                                                                                                                                                                                                                                                                                                                                                                                                                                                                                                                                                                                                                                                                                                                                                                                                                                                                                                                                                                                                                                                                                                                                                                                                                                                                                                                                                                                                                                                                                                                                                                                                                                                                                                       | 7448<br>2015-0-0737-0908<br>2015-0-0732-0908<br>2015-0-0732-0908<br>2015-0-07328-0908                                       | 5282" No. Lewapped Den<br>197 Sector Instituting Lanc<br>Dar Renet in Packed<br>5292" No. Compared Stars                                | 8<br>0<br>8                                                                                      | Failed<br>Failed<br>Failed<br>Failed | ł              | espheriation<br>petratication<br>nangkutriation<br>nangkutriation                                    | analise (and an                                                                                       | 549<br>588<br>589<br>588            | 0.1.5<br>0.1.5<br>0.1.5<br>0.1.5 | cauted<br>cauted<br>desred<br>cauted                     |  |
|      | August -                                                                                                                                                                                                                                                                                                                                                                                                                                                                                                                                                                                                                                                                                                                                                                                                                                                                                                                                                                                                                                                                                                                                                                                                                                                                                                                                                                                                                                                                                                                                                                                                                                                                                                                                                                                                                                                                                                                                                                                                                                                                                                                       | 7968<br>2015-02 01762 0008<br>2016-02 00752 0008<br>2015-02 00758 0008<br>2015-02 00758 0008<br>2015-02 00758 0008          | SINC Not Lewaysed User<br>SINC Not Lewaysed User<br>Sin Sacher Project<br>SINC Not Compaged User<br>Since Not Compaged User             | 8<br>0<br>8<br>0                                                                                 | Faint<br>Faint<br>Faint<br>Faint     | ł              | no franciskom<br>prinskom och<br>na nijskom och<br>na nijskom och<br>prinskom och                    | Handhachd, day yw<br>Handhachd, day yw<br>Handhachd, day yw<br>Handhachd, day yw<br>Handhachd, day yw<br>Handhachd, day yw                | 149<br>1829<br>1827<br>1828         | * 11.%<br>* 11.%<br>* 11.%       | caucher<br>caucher<br>decret<br>coucher<br>frid-et       |  |
|      |                                                                                                                                                                                                                                                                                                                                                                                                                                                                                                                                                                                                                                                                                                                                                                                                                                                                                                                                                                                                                                                                                                                                                                                                                                                                                                                                                                                                                                                                                                                                                                                                                                                                                                                                                                                                                                                                                                                                                                                                                                                                                                                                | TWE<br>2014-0-0511-0905<br>2014-0-0503-0906<br>2014-0-0503-0906<br>2014-0-0508-0906<br>2014-0-0508-0906<br>2014-0-0508-0906 | 1222 Tel Lynuppel Units<br>122 Tel De Statting Lance<br>De Knerk Kaland<br>1222 Tel Conjugat Alex<br>42 milite Safet<br>42 milite Safet | 8<br>0<br>8<br>0<br>8<br>8<br>8<br>8<br>8<br>8<br>8<br>8<br>8<br>8<br>8<br>8<br>8<br>8<br>8<br>8 | Fame<br>Fame<br>Fame<br>Fame<br>Fame | -              | englandration<br>pelladological<br>nanolauterinisce<br>nanolauterinisce<br>pelladological<br>million | eta ginado (atro un<br>eta ginado) decure<br>marendo decure<br>marendo decure<br>marginado decure<br>marginado decure<br>marginado decure | 149<br>1829<br>1827<br>1828<br>1938 |                                  | Caloriter<br>Caloriter<br>Ascret<br>Coloriter<br>Tradiet |  |

#### Solution Value

- Real-time Network View
- Logical Click to Zoom deep dive
- Real-time Alerts
- Scheduled + Ad Hoc Reporting

#### Solution Benefit

- Simplified Problem Identification
- Rapid Root Cause Analysis
- Detection to Correction
- Pattern detection via reporting