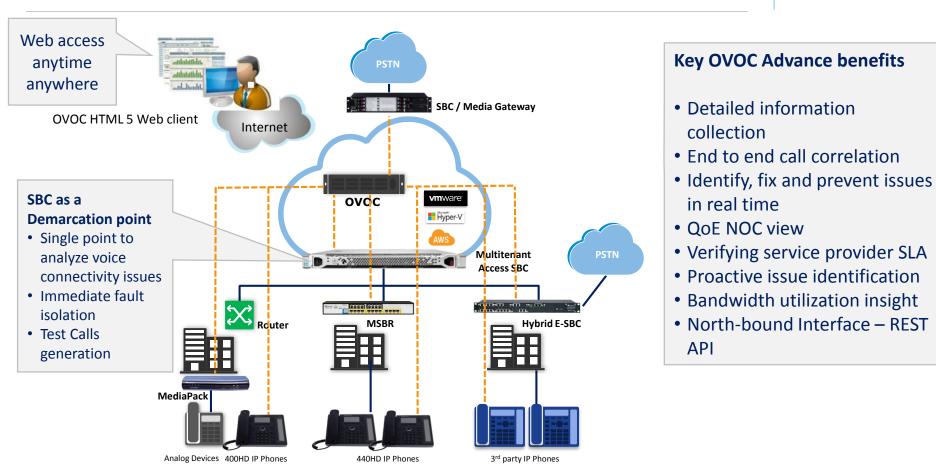

#### OVOC Advanced: Quality of Experience Insight

Caudiocodes

#### **Detection** to **CORRECTION**

SBC | IP Phones | Media Gateways | SBA | MSBR