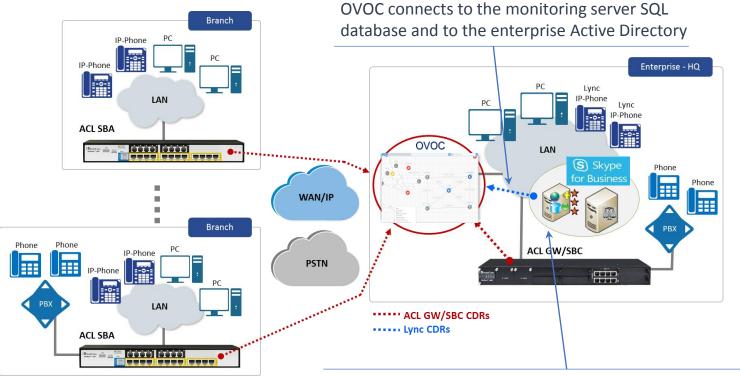

#### OVOC Advanced: Skype for Business Visibility

Seamless integration using predefined usernames and passwords