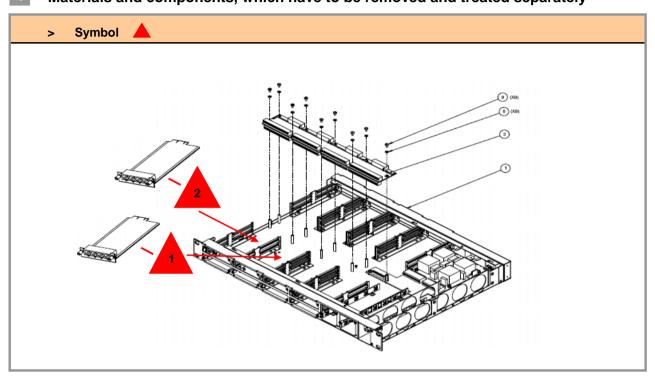

# Materials and components, which have to be removed and treated separately

| Nr. | Components    | Material | Details   |
|-----|---------------|----------|-----------|
| 1   | I/O CARD ASSY | PWB      | Unscrew 2 |
| 2   | I/O CARD ASSY | PWB      | Unscrew 2 |
|     |               |          |           |
|     |               |          |           |
|     |               |          |           |
|     |               |          |           |
|     |               |          |           |
|     |               |          |           |
|     |               |          |           |
|     |               |          |           |